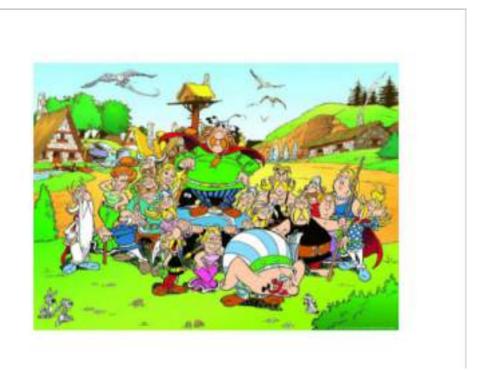

Créé le : 28 janv. 2020

Date limite: Pas encore diffusé

La BD à travers le temps 4 : Chasse aux intrus

La bande dessinée Astérix se déroule dans l'Antiquité, au début de l'occupation de la Gaule par les romains. Cependant, les auteurs ont pris quelques libertés avec la réalité historique gauloise.

Dans cette vignette, entourez 3 éléments qui ne sont pas chronologiquement corrects.