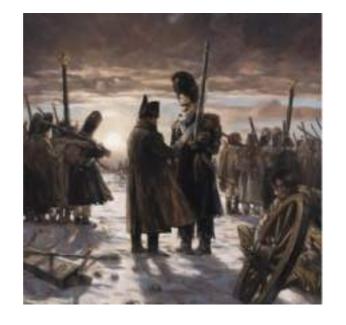

#### La BD à travers le temps 3 : La guerre en BD

Les 19ème et 20ème siècles ont été le théâtre de nombreuses guerres. De nombreuses BD se déroulent lors de ces périodes.

Voici 8 illustrations de BD relatant 4 guerres différentes.

Retrouvez à quelle guerre correspond chacune d'elles.

Ę

8