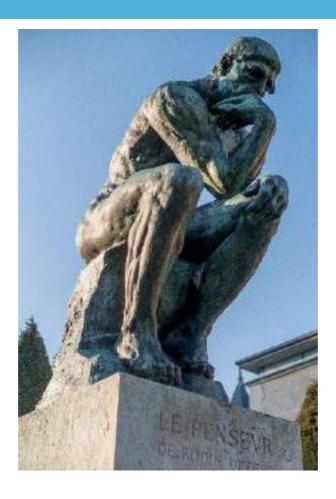

Créé le : 28 janv. 2020

Date limite: Pas encore diffusé

La BD à travers le temps 2 : Le 9ème art

La bande dessinée est considérée comme le 9ème art. Mais au fait, quels sont les 8 autres ?

Comme pour l'exemple ci-dessous, retrouvez pour chaque image le numéro de l'art et son nom.

9ème art : La bande-dessinée

\_\_\_\_\_ art : \_\_\_\_\_

Coef. 1

\_\_\_\_\_ art : \_\_\_\_\_

\_\_\_\_\_ art : \_\_\_\_\_

| art : |  |
|-------|--|
|       |  |

| art : |
|-------|
|-------|

| art: |
|------|
| ait. |

\_\_\_. .

\_\_\_\_\_ art : \_\_\_\_

| art: |
|------|
|      |