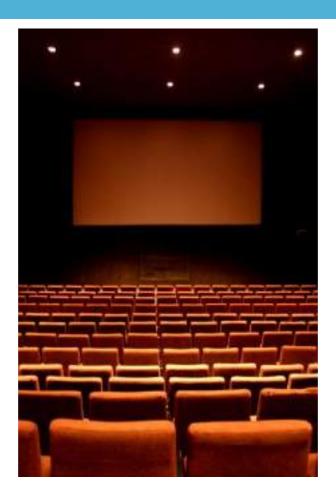

Créé le : 28 janv. 2020

Date limite: Pas encore diffusé

La BD à travers le temps 2 : Le 9ème art

La bande dessinée est considérée comme le 9ème art. Mais au fait, quels sont les 8 autres ?

Comme pour l'exemple ci-dessous, retrouvez pour chaque image le numéro de l'art et son nom.

9ème art : La bande-dessinée

\_\_\_\_\_ art : \_\_\_\_\_

Coef. 1

\_\_\_\_\_ art : \_\_\_\_\_

\_\_\_\_\_ art : \_\_\_\_\_

| art : |  |
|-------|--|
|       |  |

| art : |
|-------|
|-------|

| art: |
|------|
| ait. |

\_\_\_. .

\_\_\_\_\_ art : \_\_\_\_

| art: |
|------|
|      |