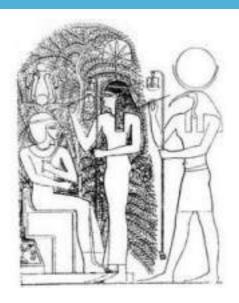

Créé le : 28 janv. 2020

Date limite: Pas encore diffusé

La BD à travers le temps 1 : Les origines de la BD

La bande dessinée a pour origine des œuvres beaucoup plus anciennes qu'on ne l'imagine.

Pour chaque œuvre, trouvez à quelle période historique elle a été créée.

2

Qui est considéré comme le premier auteur de BD?