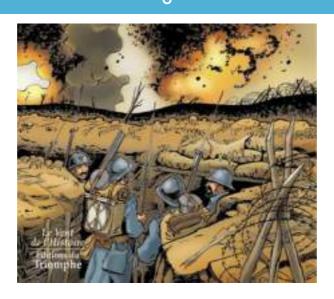

#### La BD à travers le temps 3 : La guerre en BD

Les 19ème et 20ème siècles ont été le théâtre de nombreuses guerres. De nombreuses BD se déroulent lors de ces périodes.

Voici 8 illustrations de BD relatant 4 guerres différentes.

Retrouvez à quelle guerre correspond chacune d'elles.

Ę

8