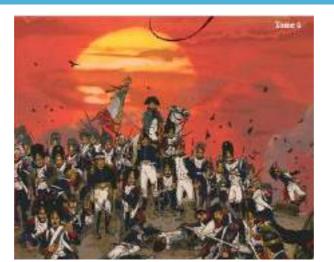

#### La BD à travers le temps 3 : La guerre en BD

Les 19ème et 20ème siècles ont été le théâtre de nombreuses guerres. De nombreuses BD se déroulent lors de ces périodes.

Voici 8 illustrations de BD relatant 4 guerres différentes.

Retrouvez à quelle guerre correspond chacune d'elles.

Ę

8