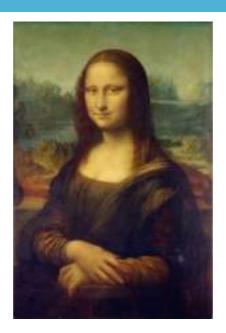

Créé le : 28 janv. 2020

Date limite: Pas encore diffusé

La BD à travers le temps 2 : Le 9ème art

La bande dessinée est considérée comme le 9ème art. Mais au fait, quels sont les 8 autres ?

Comme pour l'exemple ci-dessous, retrouvez pour chaque image le numéro de l'art et son nom.

9ème art : La bande-dessinée

\_\_\_\_\_ art : \_\_\_\_\_

Coef. 1

\_\_\_\_\_ art : \_\_\_\_\_

\_\_\_\_\_ art : \_\_\_\_\_

| art : |  |
|-------|--|
|       |  |

| art : |
|-------|
|-------|

| art: |
|------|
| ait. |

\_\_\_. .

\_\_\_\_\_ art : \_\_\_\_

| art: |
|------|
|      |