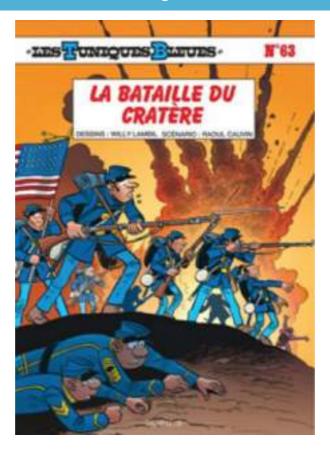

#### La BD à travers le temps 3 : La guerre en BD

Les 19ème et 20ème siècles ont été le théâtre de nombreuses guerres. De nombreuses BD se déroulent lors de ces périodes.

Voici 8 illustrations de BD relatant 4 guerres différentes.

Retrouvez à quelle guerre correspond chacune d'elles.

Ę

8