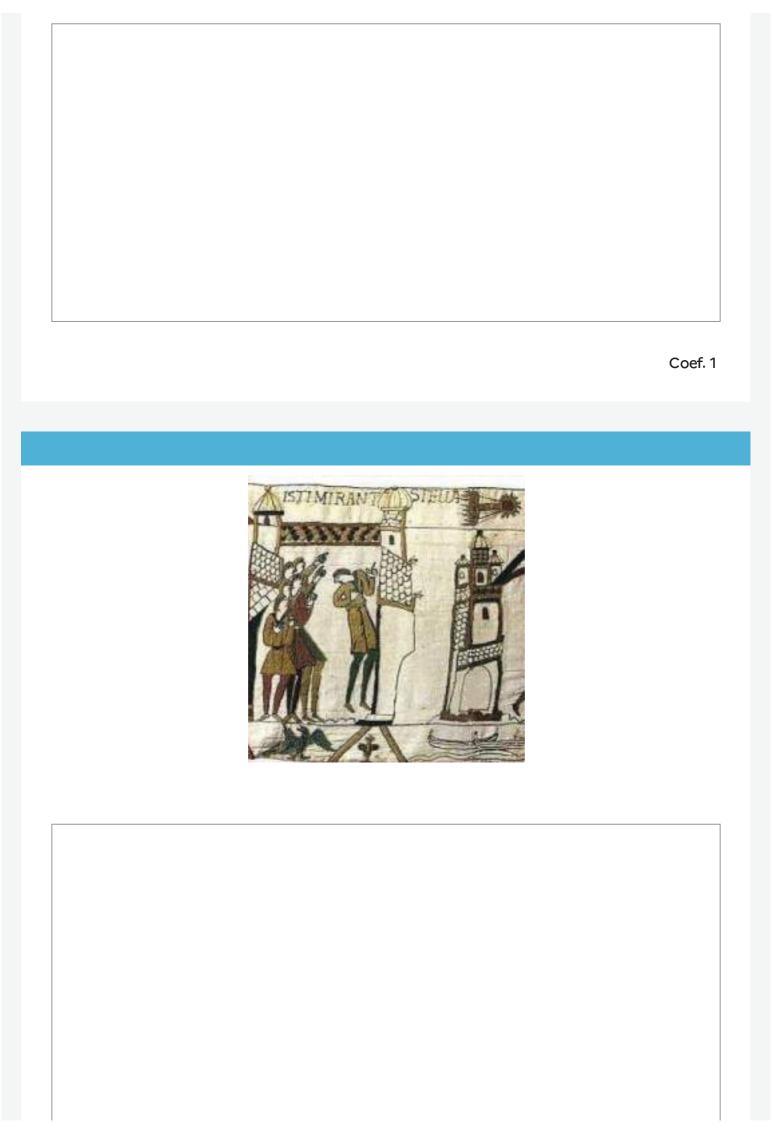

Créé le : 28 janv. 2020

Date limite: Pas encore diffusé

La BD à travers le temps 2 : Le 9ème art

La bande dessinée est considérée comme le 9ème art. Mais au fait, quels sont les 8 autres ?

Comme pour l'exemple ci-dessous, retrouvez pour chaque image le numéro de l'art et son nom.

9ème art : La bande-dessinée

\_\_\_\_\_ art : \_\_\_\_\_

Coef. 1

\_\_\_\_\_ art : \_\_\_\_\_

\_\_\_\_\_ art : \_\_\_\_\_

| art : |  |
|-------|--|
|       |  |

| art : |
|-------|
|-------|

| art: |
|------|
| ait. |

\_\_\_. .

\_\_\_\_\_ art : \_\_\_\_

| art: |
|------|
|      |