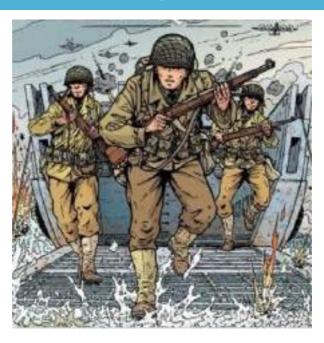

#### La BD à travers le temps 3 : La guerre en BD

Les 19ème et 20ème siècles ont été le théâtre de nombreuses guerres. De nombreuses BD se déroulent lors de ces périodes.

Voici 8 illustrations de BD relatant 4 guerres différentes.

Retrouvez à quelle guerre correspond chacune d'elles.

Ę

8