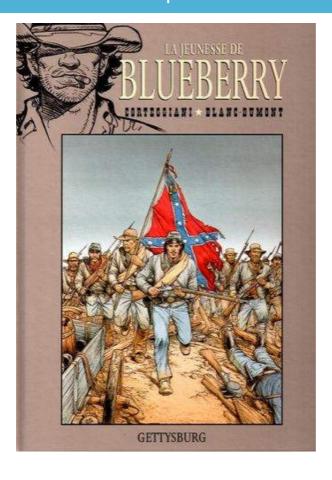

#### La BD à travers le temps 3 : La guerre en BD

Les 19ème et 20ème siècles ont été le théâtre de nombreuses guerres. De nombreuses BD se déroulent lors de ces périodes.

Voici 8 illustrations de BD relatant 4 guerres différentes.

Retrouvez à quelle guerre correspond chacune d'elles.

Ę

8