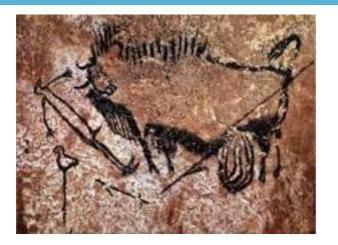

Créé le : 28 janv. 2020

Date limite: Pas encore diffusé

La BD à travers le temps 1 : Les origines de la BD

La bande dessinée a pour origine des œuvres beaucoup plus anciennes qu'on ne l'imagine.

Pour chaque œuvre, trouvez à quelle période historique elle a été créée.

2

Qui est considéré comme le premier auteur de BD?