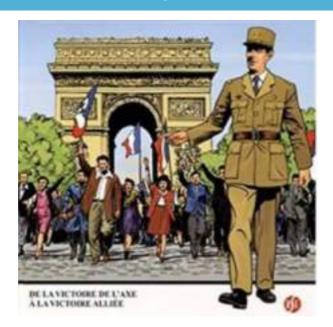

#### La BD à travers le temps 3 : La guerre en BD

Les 19ème et 20ème siècles ont été le théâtre de nombreuses guerres. De nombreuses BD se déroulent lors de ces périodes.

Voici 8 illustrations de BD relatant 4 guerres différentes.

Retrouvez à quelle guerre correspond chacune d'elles.

Ę

8