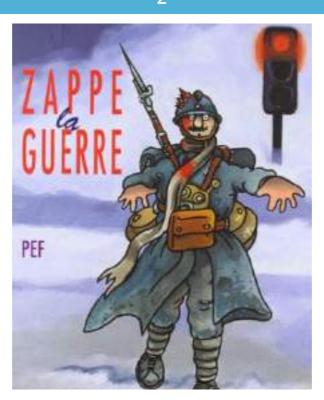

#### La BD à travers le temps 3 : La guerre en BD

Les 19ème et 20ème siècles ont été le théâtre de nombreuses guerres. De nombreuses BD se déroulent lors de ces périodes.

Voici 8 illustrations de BD relatant 4 guerres différentes.

Retrouvez à quelle guerre correspond chacune d'elles.

Ę

8